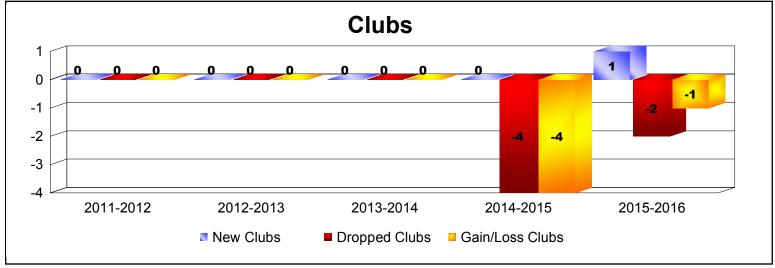

District 17 N

As of June 2016 Cumulative

| Year      | New<br>Clubs | Dropped<br>Clubs | Gain/<br>Loss<br>Clubs | New<br>Members | Charter<br>Members | Reinstate<br>Members | Transfer<br>Members | Total<br>Member<br>Added | Total<br>Members<br>Dropped | Gain/<br>Loss<br>Members |
|-----------|--------------|------------------|------------------------|----------------|--------------------|----------------------|---------------------|--------------------------|-----------------------------|--------------------------|
| 2011-2012 | 0            | 0                | 0                      | 149            | 0                  | 16                   | 25                  | 190                      | -277                        | -87                      |
| 2012-2013 | 0            | 0                | 0                      | 162            | 1                  | 3                    | 17                  | 183                      | -247                        | -64                      |
| 2013-2014 | 0            | 0                | 0                      | 149            | 0                  | 5                    | 8                   | 162                      | -246                        | -84                      |
| 2014-2015 | 0            | -4               | -4                     | 163            | 1                  | 4                    | 16                  | 184                      | -304                        | -120                     |
| 2015-2016 | 1            | -2               | -1                     | 136            | 23                 | 17                   | 12                  | 188                      | -268                        | -80                      |
| Average   | 0            | -1               | -1                     | 152            | 5                  | 9                    | 16                  | 181                      | -268                        | -87                      |