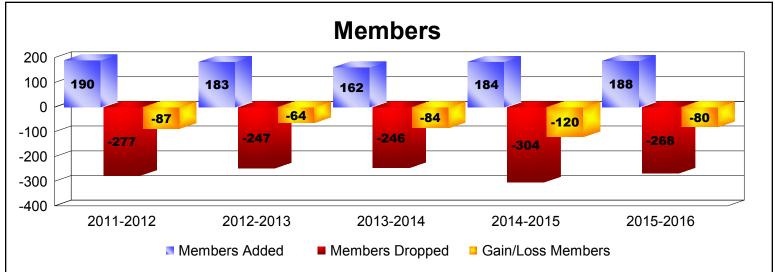

District 17 N

As of June 2016 Cumulative

| Year      | New<br>Clubs | Dropped<br>Clubs | Gain/<br>Loss<br>Clubs | New<br>Members | Charter<br>Members | Reinstate<br>Members | Transfer<br>Members | Total<br>Member<br>Added | Total<br>Members<br>Dropped | Gain/<br>Loss<br>Members |
|-----------|--------------|------------------|------------------------|----------------|--------------------|----------------------|---------------------|--------------------------|-----------------------------|--------------------------|
| 2011-2012 | 0            | 0                | 0                      | 149            | 0                  | 16                   | 25                  | 190                      | -277                        | -87                      |
| 2012-2013 | 0            | 0                | 0                      | 162            | 1                  | 3                    | 17                  | 183                      | -247                        | -64                      |
| 2013-2014 | 0            | 0                | 0                      | 149            | 0                  | 5                    | 8                   | 162                      | -246                        | -84                      |
| 2014-2015 | 0            | -4               | -4                     | 163            | 1                  | 4                    | 16                  | 184                      | -304                        | -120                     |
| 2015-2016 | 1            | -2               | -1                     | 136            | 23                 | 17                   | 12                  | 188                      | -268                        | -80                      |
| Average   | 0            | -1               | -1                     | 152            | 5                  | 9                    | 16                  | 181                      | -268                        | -87                      |